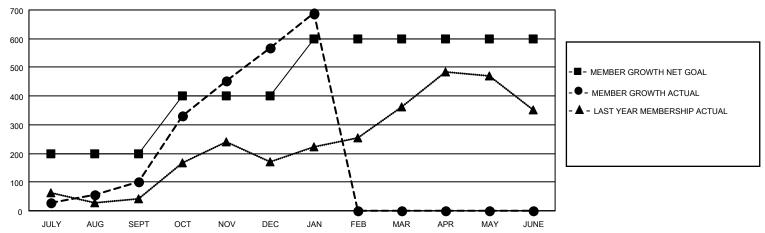

## GOALS AND ACTUAL MEMBERS CUMULATIVE

| DROPPED CLUBS: 6 |     | 121 CLUBS OF 196 ADDED 1 OR<br>MORE NEW MEMBERS | GENDER DISTRIBUTION                   |                |  |
|------------------|-----|-------------------------------------------------|---------------------------------------|----------------|--|
|                  |     | INIONE NEW WILMBERG                             | MALE                                  | 5,488 (81.15%) |  |
|                  |     |                                                 | FEMALE                                | 1,275 (18.85%) |  |
| DROPPED MEMBERS  |     |                                                 | NON BINARY                            | 0 (0.00%)      |  |
|                  | 4-  |                                                 | PREFER NOT TO ANSWER                  | 0 (0.00%)      |  |
| DECEASED         | 15  |                                                 |                                       |                |  |
| CLUB CANCELLED   | 73  | CLICK HERE FOR CUMULATIVE                       | TOTAL FAMILY UNIT MEMBERS             | 3,271          |  |
| OTHER            | 386 | MEMBERSHIP DATA                                 |                                       |                |  |
| TOTAL 474        |     |                                                 | FAMILY MEMBERS PAYING HALF DUES 1,195 |                |  |
|                  |     |                                                 |                                       |                |  |