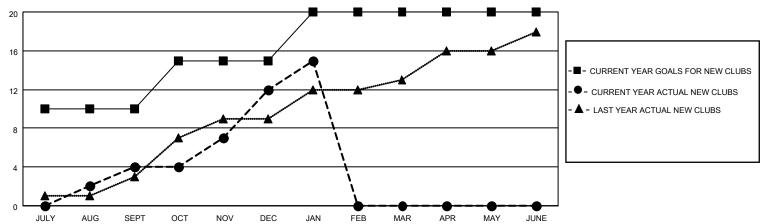

MONTHLY MEMBERSHIP PROGRESS REPORT

LOCATION INDIA District 318 D Results as of: 1/31/2023

| Clubs RESULTS FOR 2022-2023 |    |   |   | Members RESULTS FOR 2022-2023 |     |     |     |
|-----------------------------|----|---|---|-------------------------------|-----|-----|-----|
|                             |    |   |   |                               |     |     |     |
| JULY/AUG/SEPT               | 10 | 4 | 2 | JULY/AUG/SEPT                 | 200 | 290 | 187 |
| OCT/NOV/DEC                 | 5  | 8 | 3 | OCT/NOV/DEC                   | 200 | 723 | 242 |
| JAN/FEB/MAR                 | 5  | 3 | 1 | JAN/FEB/MAR                   | 200 | 175 | 45  |
| APR/MAY/JUNE                | 0  | 0 | 0 | APR/MAY/JUNE                  | 0   | 0   | 0   |

## GOALS AND ACTUAL NEW CLUBS CUMULATIVE



## GOALS AND ACTUAL MEMBERS CUMULATIVE



| DROPPED CLUBS: 6 |     | 121 CLUBS OF 196 ADDED 1 OR<br>MORE NEW MEMBERS | GENDER DISTRIBUTION                   |                |  |
|------------------|-----|-------------------------------------------------|---------------------------------------|----------------|--|
|                  |     | INIONE NEW WILMBERG                             | MALE                                  | 5,488 (81.15%) |  |
|                  |     |                                                 | FEMALE                                | 1,275 (18.85%) |  |
| DROPPED MEMBERS  |     |                                                 | NON BINARY                            | 0 (0.00%)      |  |
|                  | 4-  |